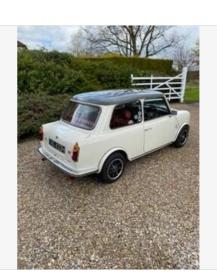

### **DESCRIPTION**

Riley Elf Mini. Fully photographed nut and bolt rebuild with genuine 1275cc Cooper engine. White with grey roof. Front disc brakes and rear Minifin drums. Dunlop alloy wheels. Wood dashboard with extra instruments and matching door cappings and woodrim steering wheel. Beautiful interior with red simulated leather reclining front seats. Tribar headlights and alternator. Recent MoT. Has been shown on members stand at NEC. Very lively fun car.