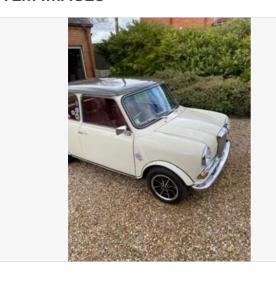

### **DESCRIPTION**

Riley Elf Mini. Fully photographed nut and bolt rebuild with genuine 1275cc Cooper engine. White with grey roof. Front disc brakes and rear Minifin drums. Dunlop alloy wheels. Wood dashboard with extra instruments and matching door cappings and woodrim steering wheel. Beautiful interior with red simulated leather reclining front seats. Tribar headlights and alternator. Recent MoT. Has been shown on members stand at NEC. Very lively fun car.