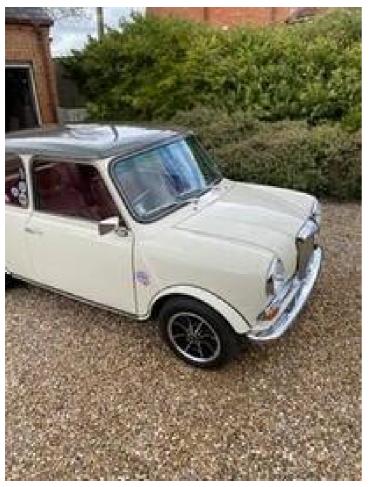

### **DESCRIPTION**

Riley Elf Mini. Fully photographed nut and bolt rebuild with genuine 1275cc Cooper engine. White with grey roof. Front disc brakes and rear Minifin drums. Dunlop alloy wheels. Wood dashboard with extra instruments and matching door cappings and woodrim steering wheel. Beautiful interior with red simulated leather reclining front seats. Tribar headlights and alternator. Recent MoT. Has been shown on members stand at NEC. Very lively fun car.