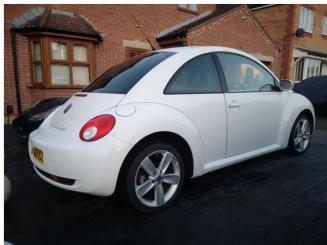

### Volkswagen Beetle 2009

**Price £1,300** 

#### **DESCRIPTION**

1.6 Beetle Luna for sale in decent working condition with service history and 2 keys. Has been standing hence now out of MOT but starts and drives. White with interim service carried out. Happy for any inspection as priced sensibly at £1300ovno

#### **AD INFORMATION**

**Year:** 2009

VAT applicable?:

| Volkswagen Beetle 2009 |               | Price £1,300 |
|------------------------|---------------|--------------|
| Mileage:               | 118000 miles  |              |
| Fuel:                  | Petrol        |              |
| Transmission:          | Manual        |              |
| Region:                | East Midlands |              |