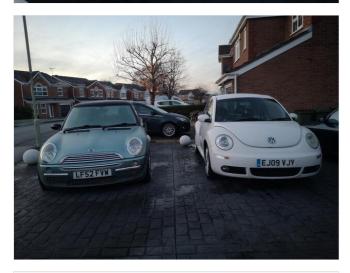

#### **DESCRIPTION**

1.6 Beetle Luna for sale in decent working condition with service history and 2 keys. Has been standing hence now out of MOT but starts and drives. White with interim service carried out. Happy for any inspection as priced sensibly at £1300ovno

#### **AD INFORMATION**

**Year:** 2009

VAT applicable?:

| Volkswagen Beetle 2009 |               | Price £1,300 |
|------------------------|---------------|--------------|
| Mileage:               | 118000 miles  |              |
| Fuel:                  | Petrol        |              |
| Transmission:          | Manual        |              |
| Region:                | East Midlands |              |