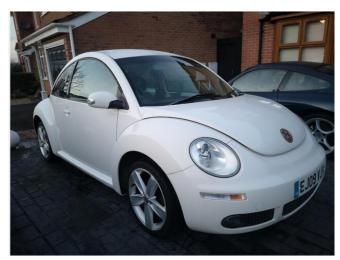

### Volkswagen Beetle 2009

**Price £1,300** 

#### **DESCRIPTION**

1.6 Beetle Luna for sale in decent working condition with service history and 2 keys. Has been standing hence now out of MOT but starts and drives. White with interim service carried out. Happy for any inspection as priced sensibly at £1300ovno

#### **AD INFORMATION**

**Year:** 2009

VAT applicable?:

| Volkswagen Beetle 2009 |               | Price £1,300 |
|------------------------|---------------|--------------|
| Mileage:               | 118000 miles  |              |
| Fuel:                  | Petrol        |              |
| Transmission:          | Manual        |              |
| Region:                | East Midlands |              |