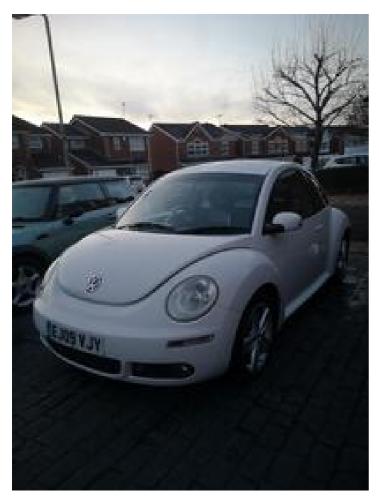

### Volkswagen Beetle 2009

**Price £1,300** 

#### **DESCRIPTION**

1.6 Beetle Luna for sale in decent working condition with service history and 2 keys. Has been standing hence now out of MOT but starts and drives. White with interim service carried out. Happy for any inspection as priced sensibly at £1300ovno

#### **AD INFORMATION**

**Year:** 2009

VAT applicable?:

| Volkswagen Beetle 2009 |               | Price £1,300 |
|------------------------|---------------|--------------|
| Mileage:               | 118000 miles  |              |
| Fuel:                  | Petrol        |              |
| Transmission:          | Manual        |              |
| Region:                | East Midlands |              |