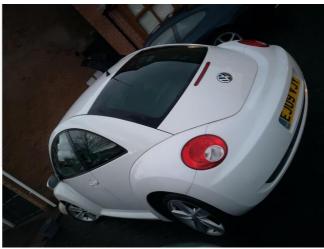

#### **DESCRIPTION**

1.6 Beetle Luna for sale in decent working condition with service history and 2 keys. Has been standing hence now out of MOT but starts and drives. White with interim service carried out. Happy for any inspection as priced sensibly at £1300ovno

#### **AD INFORMATION**

**Year:** 2009

VAT applicable?:

| Volkswagen Beetle 2009 |               | Price £1,300 |
|------------------------|---------------|--------------|
| Mileage:               | 118000 miles  |              |
| Fuel:                  | Petrol        |              |
| Transmission:          | Manual        |              |
| Region:                | East Midlands |              |