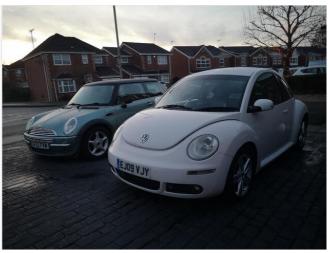

#### **DESCRIPTION**

1.6 Beetle Luna for sale in decent working condition with service history and 2 keys. Has been standing hence now out of MOT but starts and drives. White with interim service carried out. Happy for any inspection as priced sensibly at £1300ovno

#### **AD INFORMATION**

**Year:** 2009

VAT applicable?:

| Volkswagen Beetle 2009 |               | Price £1,300 |
|------------------------|---------------|--------------|
| Mileage:               | 118000 miles  |              |
| Fuel:                  | Petrol        |              |
| Transmission:          | Manual        |              |
| Region:                | East Midlands |              |