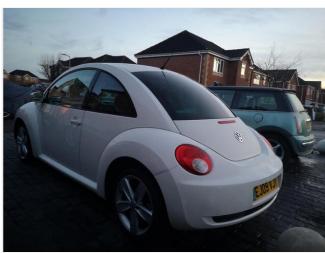

#### **DESCRIPTION**

1.6 Beetle Luna for sale in decent working condition with service history and 2 keys. Has been standing hence now out of MOT but starts and drives. White with interim service carried out. Happy for any inspection as priced sensibly at £1300ovno

#### **AD INFORMATION**

**Year:** 2009

VAT applicable?:

| Volkswagen Beetle 2009 |               | Price £1,300 |
|------------------------|---------------|--------------|
| Mileage:               | 118000 miles  |              |
| Fuel:                  | Petrol        |              |
| Transmission:          | Manual        |              |
| Region:                | East Midlands |              |