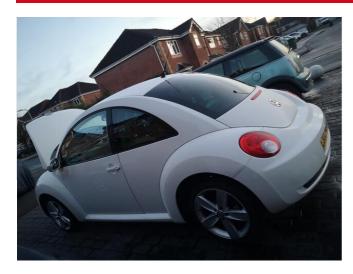

#### **DESCRIPTION**

1.6 Beetle Luna for sale in decent working condition with service history and 2 keys. Has been standing hence now out of MOT but starts and drives. White with interim service carried out. Happy for any inspection as priced sensibly at £1300ovno

#### **AD INFORMATION**

**Year:** 2009

VAT applicable?:

| Volkswagen Beetle 2009 |               | Price £1,300 |
|------------------------|---------------|--------------|
| Mileage:               | 118000 miles  |              |
| Fuel:                  | Petrol        |              |
| Transmission:          | Manual        |              |
| Region:                | East Midlands |              |