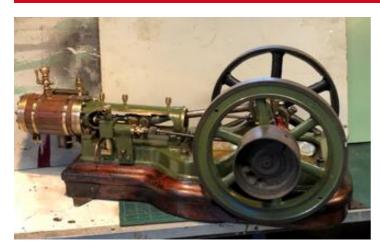

## **DESCRIPTION**

As part of an ongoing 'Room making exercise' I have listed another one of my larger engines. This one has been with us a long time and runs nicely on air and steam. We have always referred to it as 'The Roberts engine' because of the E&H ROBERTS, DEANSHANGER, cast into the pulley/flywheel. I can't honestly say that it was made by this famous Stoney Stratford Iron Founders but this particular engine is pictured on the E&H Roberts website. I have no doubt that it is a small, full size, workshop engine as it obviously used to drive something from the substantial pulley, fitted next to the Flywheel. Mounted on a beautiful wooden base, fitted with draincocks and various lubricators with hardwood cylinder lagging. A feedwater pump appears to be an original feature as the eccentric rods and straps are the same. A balanced crank makes smooth running. With an understanding wife it would make a nice feature in your lounge but a bit heavy to go on top of the TV! It is just manageable on your own but better with two. The Stuart Turner S50 is to give an idea of the size but IS NOT INCLUDED IN THIS SALE. Any questions please ask. Sorry but UK ONLY and COLLECTION ONLY from Leicestershire by the buyer would fit in most car boots. Approx dimensions. Length 29" Crank width 16" Flywheel 11" 2" bore 4" stroke.