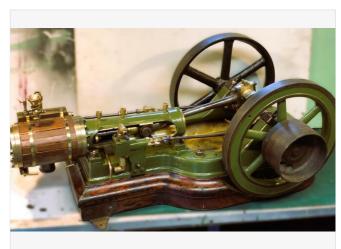

## **DESCRIPTION**

As part of an ongoing 'Room making exercise' I have listed another one of my larger engines. This one has been with us a long time and runs nicely on air and steam. We have always referred to it as 'The Roberts engine' because of the E&H ROBERTS, DEANSHANGER, cast into the pulley/flywheel. I can't honestly say that it was made by this famous Stoney Stratford Iron Founders but this particular engine is pictured on the E&H Roberts website. I have no doubt that it is a small, full size, workshop engine as it obviously used to drive something from the substantial pulley, fitted next to the Flywheel. Mounted on a beautiful wooden base, fitted with draincocks and various lubricators with hardwood cylinder lagging. A feedwater pump appears to be an original feature as the eccentric rods and straps are the same. A balanced crank makes smooth running. With an understanding wife it would make a nice feature in your lounge but a bit heavy to go on top of the TV! It is just manageable on your own but better with two. The Stuart Turner S50 is to give an idea of the size but IS NOT INCLUDED IN THIS SALE. Any questions please ask. Sorry but UK ONLY and COLLECTION ONLY from Leicestershire by the buyer would fit in most car boots. Approx dimensions. Length 29" Crank width 16" Flywheel 11" 2" bore 4" stroke.