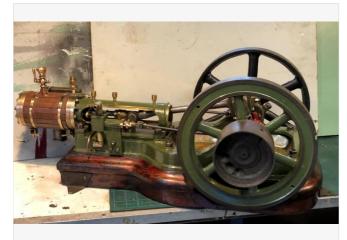

## **DESCRIPTION**

As part of an ongoing 'Room making exercise' I have listed another one of my larger engines. This one has been with us a long time and runs nicely on air and steam. We have always referred to it as 'The Roberts engine' because of the E&H ROBERTS, DEANSHANGER, cast into the pulley/flywheel. I can't honestly say that it was made by this famous Stoney Stratford Iron Founders but this particular engine is pictured on the E&H Roberts website. I have no doubt that it is a small, full size, workshop engine as it obviously used to drive something from the substantial pulley, fitted next to the Flywheel. Mounted on a beautiful wooden base, fitted with draincocks and various lubricators with hardwood cylinder lagging. A feedwater pump appears to be an original feature as the eccentric rods and straps are the same. A balanced crank makes smooth running. With an understanding wife it would make a nice feature in your lounge but a bit heavy to go on top of the TV! It is just manageable on your own but better with two. The Stuart Turner S50 is to give an idea of the size but IS NOT INCLUDED IN THIS SALE. Any questions please ask. Sorry but UK ONLY and COLLECTION ONLY from Leicestershire by the buyer would fit in most car boots. Approx dimensions. Length 29" Crank width 16" Flywheel 11" 2" bore 4" stroke.