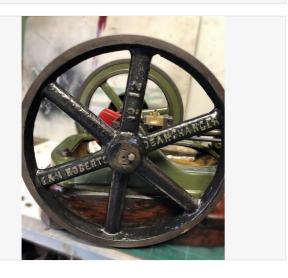

## **DESCRIPTION**

As part of an ongoing 'Room making exercise' I have listed another one of my larger engines. This one has been with us a long time and runs nicely on air and steam. We have always referred to it as 'The Roberts engine' because of the E&H ROBERTS, DEANSHANGER, cast into the pulley/flywheel. I can't honestly say that it was made by this famous Stoney Stratford Iron Founders but this particular engine is pictured on the E&H Roberts website. I have no doubt that it is a small, full size, workshop engine as it obviously used to drive something from the substantial pulley, fitted next to the Flywheel. Mounted on a beautiful wooden base, fitted with draincocks and various lubricators with hardwood cylinder lagging. A feedwater pump appears to be an original feature as the eccentric rods and straps are the same. A balanced crank makes smooth running. With an understanding wife it would make a nice feature in your lounge but a bit heavy to go on top of the TV! It is just manageable on your own but better with two. The Stuart Turner S50 is to give an idea of the size but IS NOT INCLUDED IN THIS SALE. Any questions please ask. Sorry but UK ONLY and COLLECTION ONLY from Leicestershire by the buyer would fit in most car boots. Approx dimensions. Length 29" Crank width 16" Flywheel 11" 2" bore 4" stroke.