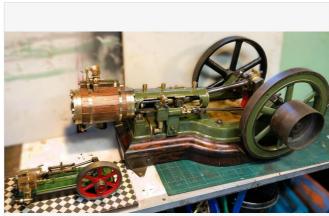

## **DESCRIPTION**

As part of an ongoing 'Room making exercise' I have listed another one of my larger engines. This one has been with us a long time and runs nicely on air and steam. We have always referred to it as 'The Roberts engine' because of the E&H ROBERTS, DEANSHANGER, cast into the pulley/flywheel. I can't honestly say that it was made by this famous Stoney Stratford Iron Founders but this particular engine is pictured on the E&H Roberts website. I have no doubt that it is a small, full size, workshop engine as it obviously used to drive something from the substantial pulley, fitted next to the Flywheel. Mounted on a beautiful wooden base, fitted with draincocks and various lubricators with hardwood cylinder lagging. A feedwater pump appears to be an original feature as the eccentric rods and straps are the same. A balanced crank makes smooth running. With an understanding wife it would make a nice feature in your lounge but a bit heavy to go on top of the TV! It is just manageable on your own but better with two. The Stuart Turner S50 is to give an idea of the size but IS NOT INCLUDED IN THIS SALE. Any questions please ask. Sorry but UK ONLY and COLLECTION ONLY from Leicestershire by the buyer would fit in most car boots. Approx dimensions. Length 29" Crank width 16" Flywheel 11" 2" bore 4" stroke.