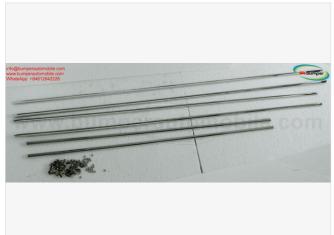

### **DESCRIPTION**

Datsun Roadster 1500 (1962-1964) or SP310 1500 (1962-1964) side trims A set including: 6 pcs trims and 30 clips, screws (two front pieces: 1240mm, the door pieces: 940mm, and the rear pieces: 1300mm) Trims is copy from original samples, so, shape and size like samples. Trims made stainless steel 304, no rust, polished like chrome. We offer both side trims line: concave and convex. Please special note with us. Please see at link: bumperautomobile.com/datsun-roadster-1500-or-sp310-1962-1964-trims-line.html Besides side trims for Datsun Roadster Fairlady (1962-1970), I also have Mercedes 300 SL Gullwing/Roadster trims. The choice for your car: luxury – class. If you interest in this product, please contact. We can support for you: bumperautomobile.com Email: amy.bumperautomobile@gmail.com or info@bumperautomobile.com WhatsApp: +84976133731 Facebook: facebook.com/tienbumper.tran.5/ Instagram: