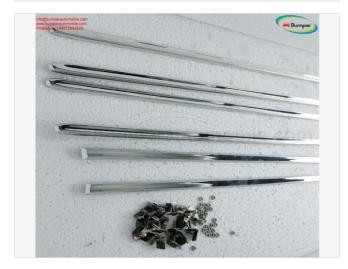

### **DESCRIPTION**

Datsun Roadster 1500 (1962-1964) or SP310 1500 (1962-1964) side trims A set including: 6 pcs trims and 30 clips, screws (two front pieces: 1240mm, the door pieces: 940mm, and the rear pieces: 1300mm) Trims is copy from original samples, so, shape and size like samples. Trims made stainless steel 304, no rust, polished like chrome. We offer both side trims line: concave and convex. Please special note with us. Please see at link: bumperautomobile.com/datsun-roadster-1500-or-sp310-1962-1964-trims-line.html Besides side trims for Datsun Roadster Fairlady (1962-1970), I also have Mercedes 300 SL Gullwing/Roadster trims. The choice for your car: luxury – class. If you interest in this product, please contact. We can support for you: bumperautomobile.com Email: amy.bumperautomobile@gmail.com or info@bumperautomobile.com WhatsApp: +84976133731 Facebook: facebook.com/tienbumper.tran.5/ Instagram: