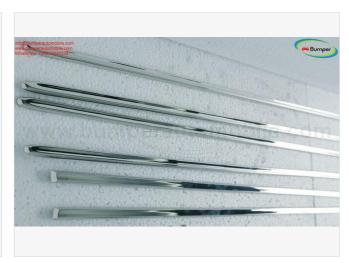

### **DESCRIPTION**

Datsun Roadster 1500 (1962-1964) or SP310 1500 (1962-1964) side trims A set including: 6 pcs trims and 30 clips, screws (two front pieces: 1240mm, the door pieces: 940mm, and the rear pieces: 1300mm) Trims is copy from original samples, so, shape and size like samples. Trims made stainless steel 304, no rust, polished like chrome. We offer both side trims line: concave and convex. Please special note with us. Please see at link: bumperautomobile.com/datsun-roadster-1500-or-sp310-1962-1964-trims-line.html Besides side trims for Datsun Roadster Fairlady (1962-1970), I also have Mercedes 300 SL Gullwing/Roadster trims. The choice for your car: luxury – class. If you interest in this product, please contact. We can support for you: bumperautomobile.com Email: amy.bumperautomobile@gmail.com or info@bumperautomobile.com WhatsApp: +84976133731 Facebook: facebook.com/tienbumper.tran.5/ Instagram: