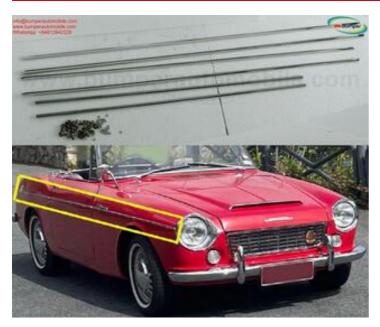

### **DESCRIPTION**

Datsun Roadster 1500 (1962-1964) or SP310 1500 (1962-1964) side trims A set including: 6 pcs trims and 30 clips, screws (two front pieces: 1240mm, the door pieces: 940mm, and the rear pieces: 1300mm) Trims is copy from original samples, so, shape and size like samples. Trims made stainless steel 304, no rust, polished like chrome. We offer both side trims line: concave and convex. Please special note with us. Please see at link: bumperautomobile.com/datsun-roadster-1500-or-sp310-1962-1964-trims-line.html Besides side trims for Datsun Roadster Fairlady (1962-1970), I also have Mercedes 300 SL Gullwing/Roadster trims. The choice for your car: luxury – class. If you interest in this product, please contact. We can support for you: bumperautomobile.com Email: amy.bumperautomobile@gmail.com or info@bumperautomobile.com WhatsApp: +84976133731 Facebook: facebook.com/tienbumper.tran.5/ Instagram: