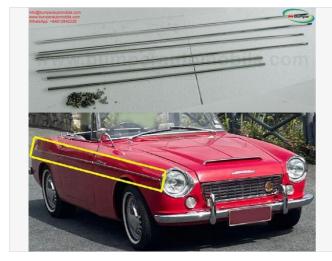

### **DESCRIPTION**

Datsun Roadster 1500 (1962-1964) or SP310 1500 (1962-1964) side trims A set including: 6 pcs trims and 30 clips, screws (two front pieces: 1240mm, the door pieces: 940mm, and the rear pieces: 1300mm) Trims is copy from original samples, so, shape and size like samples. Trims made stainless steel 304, no rust, polished like chrome. We offer both side trims line: concave and convex. Please special note with us. Please see at link: bumperautomobile.com/datsun-roadster-1500-or-sp310-1962-1964-trims-line.html Besides side trims for Datsun Roadster Fairlady (1962-1970), I also have Mercedes 300 SL Gullwing/Roadster trims. The choice for your car: luxury – class. If you interest in this product, please contact. We can support for you: bumperautomobile.com Email: amy.bumperautomobile@gmail.com or info@bumperautomobile.com WhatsApp: +84976133731 Facebook: facebook.com/tienbumper.tran.5/ Instagram: