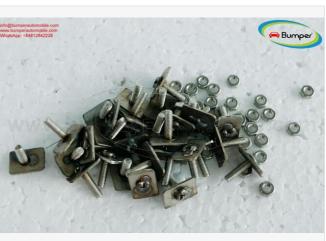

### **DESCRIPTION**

Datsun Roadster 1500 (1962-1964) or SP310 1500 (1962-1964) side trims A set including: 6 pcs trims and 30 clips, screws (two front pieces: 1240mm, the door pieces: 940mm, and the rear pieces: 1300mm) Trims is copy from original samples, so, shape and size like samples. Trims made stainless steel 304, no rust, polished like chrome. We offer both side trims line: concave and convex. Please special note with us. Please see at link: bumperautomobile.com/datsun-roadster-1500-or-sp310-1962-1964-trims-line.html Besides side trims for Datsun Roadster Fairlady (1962-1970), I also have Mercedes 300 SL Gullwing/Roadster trims. The choice for your car: luxury – class. If you interest in this product, please contact. We can support for you: bumperautomobile.com Email: amy.bumperautomobile@gmail.com or info@bumperautomobile.com WhatsApp: +84976133731 Facebook: facebook.com/tienbumper.tran.5/ Instagram: