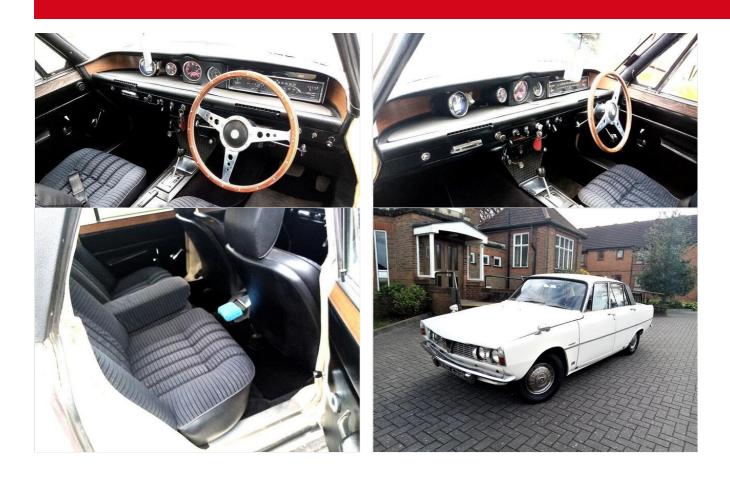

#### DESCRIPTION

Rover 2000 P6 Automatic, Series 1 Classic Saloon 1969. Finished in gleaming white with black interior. 1978cc engine, 74,000 miles, history file. Rare series 1 model, very original, well maintained, recently serviced, many new parts, including brand new tyres all round, calipers, pads, heater hoses, new battery and alternator, electronic ignition, new quality hessian backed carpets fitted, additional gauges, Astrali classic wood steering wheel, H4 bulb headlight conversion etc.. Much money spent. Runs and drives great. MOT, Tax and ULEZ exempt. Historic vehicle, nice example, ready to drive and enjoy! £6250 or near offer.

### **ITEM IMAGES**