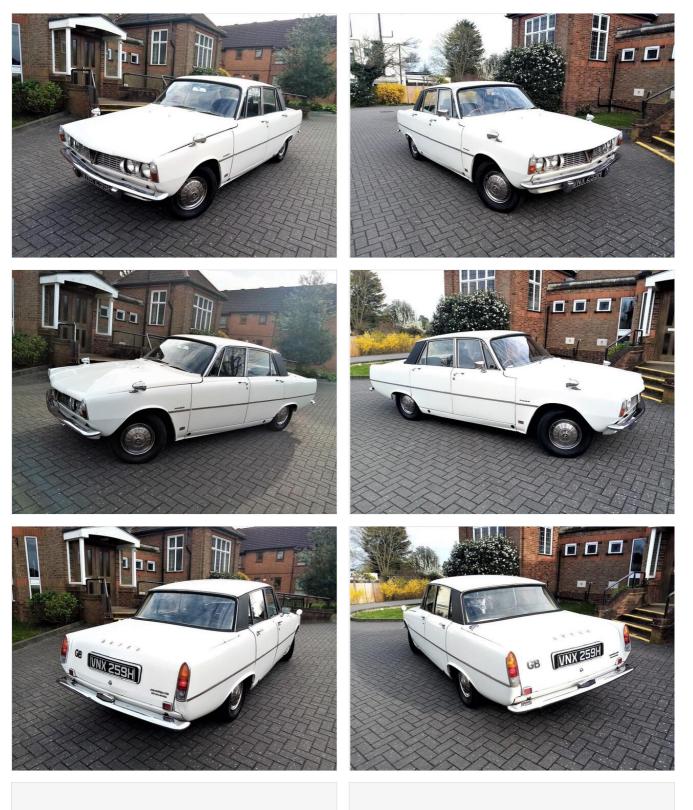

#### DESCRIPTION

Rover 2000 P6 Automatic, Series 1 Classic Saloon 1969. Finished in gleaming white with black interior. 1978cc engine, 74,000 miles, history file. Rare series 1 model, very original, well maintained, recently serviced, many new parts, including brand new tyres all round, calipers, pads, heater hoses, new battery and alternator, electronic ignition, new quality hessian backed carpets fitted, additional gauges, Astrali classic wood steering wheel, H4 bulb headlight conversion etc.. Much money spent. Runs and drives great. MOT, Tax and ULEZ exempt. Historic vehicle, nice example, ready to drive and enjoy! £6250 or near offer.

### **ITEM IMAGES**