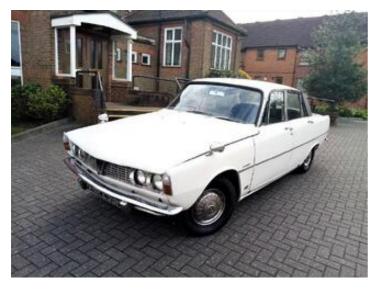

#### DESCRIPTION

Rover 2000 P6 Automatic, Series 1 Classic Saloon 1969. Finished in gleaming white with black interior. 1978cc engine, 74,000 miles, history file. Rare series 1 model, very original, well maintained, recently serviced, many new parts, including brand new tyres all round, calipers, pads, heater hoses, new battery and alternator, electronic ignition, new quality hessian backed carpets fitted, additional gauges, Astrali classic wood steering wheel, H4 bulb headlight conversion etc.. Much money spent. Runs and drives great. MOT, Tax and ULEZ exempt. Historic vehicle, nice example, ready to drive and enjoy! £6250 or near offer.