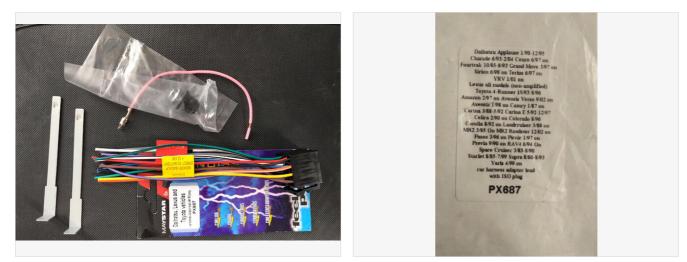

### DESCRIPTION

TOYOTA / LEXUS / DAIHATSU Car Stereo electrical harness adaptor lead with ISO Plug (MAYSTAR part PX687). Unused, so untested. Sold complete, as pictured. Please see photos for compatible vehicle models/years (some from 1985 on).