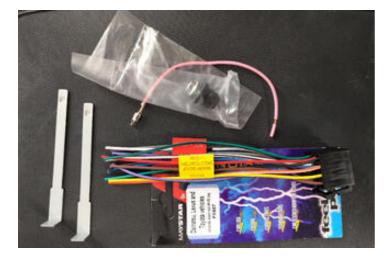

### DESCRIPTION

TOYOTA / LEXUS / DAIHATSU Car Stereo electrical harness adaptor lead with ISO Plug (MAYSTAR part PX687). Unused, so untested. Sold complete, as pictured. Please see photos for compatible vehicle models/years (some from 1985 on).