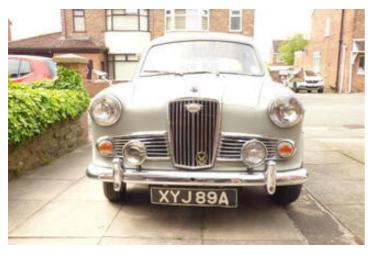

#### DESCRIPTION

My lovely 1963 Wolseley is for sale due to illness. it has no rust or filler and all the original panels and sills. 50psi oil pressure. It has never let me down and I am confident to press the starter button and it will start first time and take me anywhere I wish to go. Loads of history and comes with a genuine BMC workshop- manual. It is a well known car in the owners club and has attended many shows. It has been seen on TV shows including ITV's From Cradle to Grave with Peter Kay. A great car and I shall be sad to see it go.

#### **AD INFORMATION**

| Year:            | 1963        |
|------------------|-------------|
| VAT applicable?: | No          |
| Mileage:         | 44151 miles |
| Fuel:            | Petrol      |
| Transmission:    | Manual      |
| Region:          | North West  |