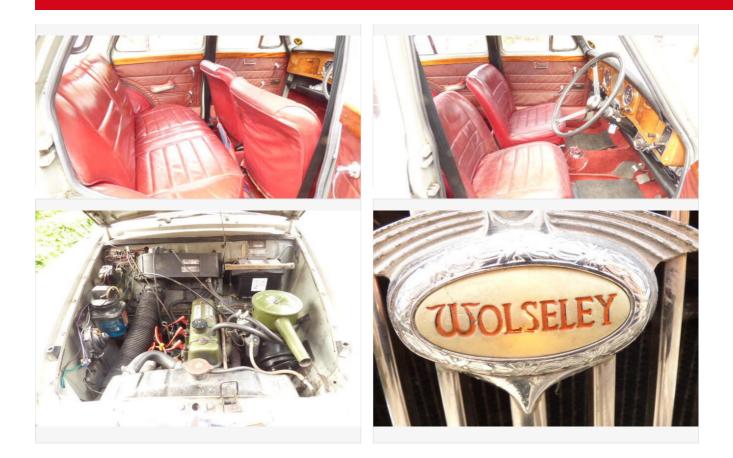

#### DESCRIPTION

My lovely 1963 Wolseley is for sale due to illness. it has no rust or filler and all the original panels and sills. 50psi oil pressure. It has never let me down and I am confident to press the starter button and it will start first time and take me anywhere I wish to go. Loads of history and comes with a genuine BMC workshop- manual. It is a well known car in the owners club and has attended many shows. It has been seen on TV shows including ITV's From Cradle to Grave with Peter Kay. A great car and I shall be sad to see it go.

## **ITEM IMAGES**