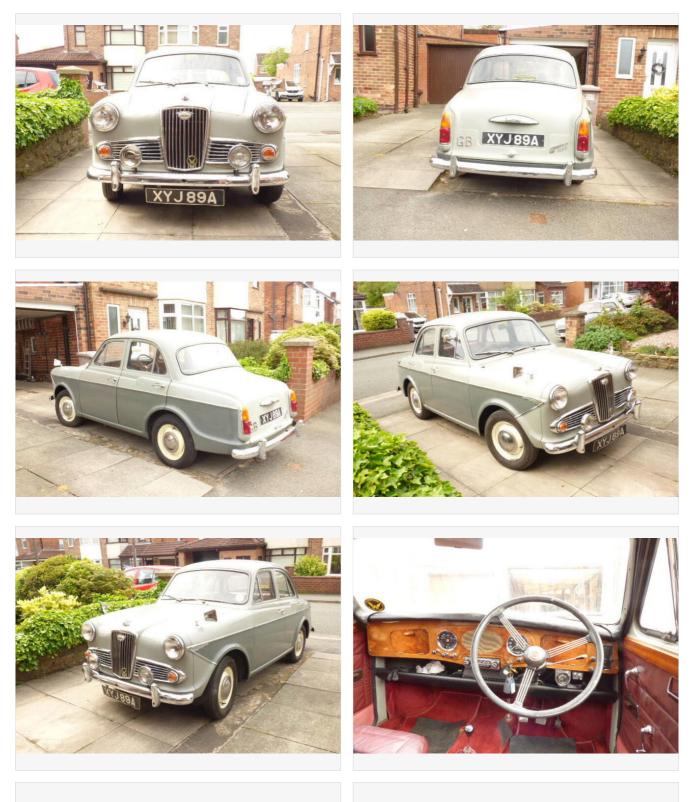

#### DESCRIPTION

My lovely 1963 Wolseley is for sale due to illness. it has no rust or filler and all the original panels and sills. 50psi oil pressure. It has never let me down and I am confident to press the starter button and it will start first time and take me anywhere I wish to go. Loads of history and comes with a genuine BMC workshop- manual. It is a well known car in the owners club and has attended many shows. It has been seen on TV shows including ITV's From Cradle to Grave with Peter Kay. A great car and I shall be sad to see it go.

#### **AD INFORMATION**

| Year:            | 1963        |
|------------------|-------------|
| VAT applicable?: | No          |
| Mileage:         | 44151 miles |
| Fuel:            | Petrol      |
| Transmission:    | Manual      |
| Region:          | North West  |

## **ITEM IMAGES**