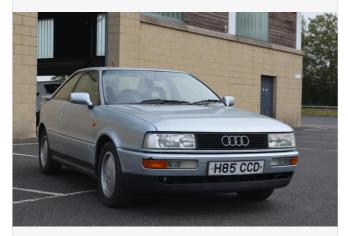

### **DESCRIPTION**

Audi / Coupe E Auto / Coupe / Silver Two previous keepers. Guide Price: from £800 to £1,000 Starting at 12:00pm on Wednesday 17th Apr 2024 Bidding ends for the first lots from 12:00pm on Thursday 18th Apr 2024 Physical viewing days at our Ashford Auction Centre (TN24 0HB): Mon 15th - Weds 17th - 9 am - 5.30 pm and Thurs 18th 9am- Midday. To bid online please create an account on the Hobbs Parker online bidding page.

#### **AD INFORMATION**

Year: 1991

VAT applicable?: No

163082 miles Mileage:

Fuel:

Petrol

| Audi Coupe 1991 |            | Price £0 |
|-----------------|------------|----------|
| Transmission:   | Automatic  |          |
| Region:         | South East |          |
|                 |            |          |