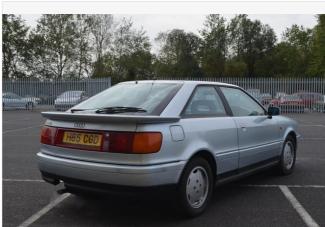

### **DESCRIPTION**

Audi / Coupe E Auto / Coupe / Silver Two previous keepers. Guide Price: from £800 to £1,000 Starting at 12:00pm on Wednesday 17th Apr 2024 Bidding ends for the first lots from 12:00pm on Thursday 18th Apr 2024 Physical viewing days at our Ashford Auction Centre (TN24 0HB): Mon 15th - Weds 17th - 9 am - 5.30 pm and Thurs 18th 9am- Midday. To bid online please create an account on the Hobbs Parker online bidding page.

#### **AD INFORMATION**

Year: 1991

VAT applicable?: No

163082 miles Mileage:

Fuel:

Petrol

| Audi Coupe 1991 |            | Price £0 |
|-----------------|------------|----------|
| Transmission:   | Automatic  |          |
| Region:         | South East |          |
|                 |            |          |