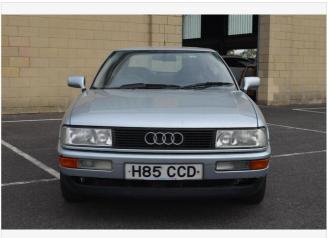

### **DESCRIPTION**

Audi / Coupe E Auto / Coupe / Silver Two previous keepers. Guide Price: from £800 to £1,000 Starting at 12:00pm on Wednesday 17th Apr 2024 Bidding ends for the first lots from 12:00pm on Thursday 18th Apr 2024 Physical viewing days at our Ashford Auction Centre (TN24 0HB): Mon 15th - Weds 17th - 9 am - 5.30 pm and Thurs 18th 9am- Midday. To bid online please create an account on the Hobbs Parker online bidding page.

#### **AD INFORMATION**

Year: 1991

VAT applicable?: No

163082 miles Mileage:

Fuel:

Petrol

| Audi Coupe 1991 |            | Price £0 |
|-----------------|------------|----------|
| Transmission:   | Automatic  |          |
| Region:         | South East |          |
|                 |            |          |