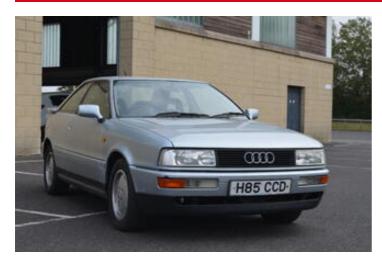

### **DESCRIPTION**

Audi / Coupe E Auto / Coupe / Silver Two previous keepers. Guide Price: from £800 to £1,000 Starting at 12:00pm on Wednesday 17th Apr 2024 Bidding ends for the first lots from 12:00pm on Thursday 18th Apr 2024 Physical viewing days at our Ashford Auction Centre (TN24 0HB): Mon 15th - Weds 17th - 9 am - 5.30 pm and Thurs 18th 9am- Midday. To bid online please create an account on the Hobbs Parker online bidding page.

#### **AD INFORMATION**

Year: 1991

VAT applicable?: No

163082 miles Mileage:

Fuel:

Petrol

| Audi Coupe 1991 |            | Price £0 |
|-----------------|------------|----------|
| Transmission:   | Automatic  |          |
| Region:         | South East |          |
|                 |            |          |