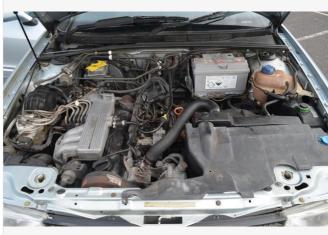

### **DESCRIPTION**

Audi / Coupe E Auto / Coupe / Silver Two previous keepers. Guide Price: from £800 to £1,000 Starting at 12:00pm on Wednesday 17th Apr 2024 Bidding ends for the first lots from 12:00pm on Thursday 18th Apr 2024 Physical viewing days at our Ashford Auction Centre (TN24 0HB): Mon 15th - Weds 17th - 9 am - 5.30 pm and Thurs 18th 9am- Midday. To bid online please create an account on the Hobbs Parker online bidding page.