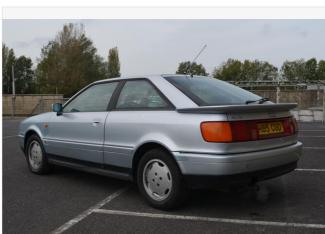

### **DESCRIPTION**

Audi / Coupe E Auto / Coupe / Silver Two previous keepers. Guide Price: from £800 to £1,000 Starting at 12:00pm on Wednesday 17th Apr 2024 Bidding ends for the first lots from 12:00pm on Thursday 18th Apr 2024 Physical viewing days at our Ashford Auction Centre (TN24 0HB): Mon 15th - Weds 17th - 9 am - 5.30 pm and Thurs 18th 9am- Midday. To bid online please create an account on the Hobbs Parker online bidding page.

#### **AD INFORMATION**

Year: 1991

VAT applicable?: No

163082 miles Mileage:

Fuel:

Petrol

| Audi Coupe 1991 |            | Price £0 |
|-----------------|------------|----------|
| Transmission:   | Automatic  |          |
| Region:         | South East |          |
|                 |            |          |