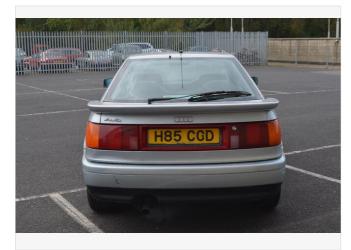

### **DESCRIPTION**

Audi / Coupe E Auto / Coupe / Silver Two previous keepers. Guide Price: from £800 to £1,000 Starting at 12:00pm on Wednesday 17th Apr 2024 Bidding ends for the first lots from 12:00pm on Thursday 18th Apr 2024 Physical viewing days at our Ashford Auction Centre (TN24 0HB): Mon 15th - Weds 17th - 9 am - 5.30 pm and Thurs 18th 9am- Midday. To bid online please create an account on the Hobbs Parker online bidding page.

#### **AD INFORMATION**

Year: 1991

VAT applicable?: No

163082 miles Mileage:

Fuel:

Petrol

| Audi Coupe 1991 |            | Price £0 |
|-----------------|------------|----------|
| Transmission:   | Automatic  |          |
| Region:         | South East |          |
|                 |            |          |