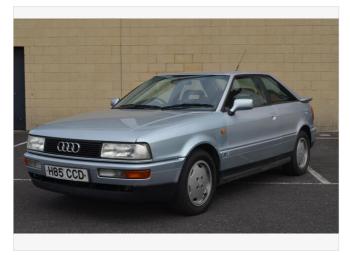

### **DESCRIPTION**

Audi / Coupe E Auto / Coupe / Silver Two previous keepers. Guide Price: from £800 to £1,000 Starting at 12:00pm on Wednesday 17th Apr 2024 Bidding ends for the first lots from 12:00pm on Thursday 18th Apr 2024 Physical viewing days at our Ashford Auction Centre (TN24 0HB): Mon 15th - Weds 17th - 9 am - 5.30 pm and Thurs 18th 9am- Midday. To bid online please create an account on the Hobbs Parker online bidding page.

#### **AD INFORMATION**

Year: 1991

VAT applicable?: No

163082 miles Mileage:

Fuel:

Petrol

| Audi Coupe 1991 |            | Price £0 |
|-----------------|------------|----------|
| Transmission:   | Automatic  |          |
| Region:         | South East |          |
|                 |            |          |