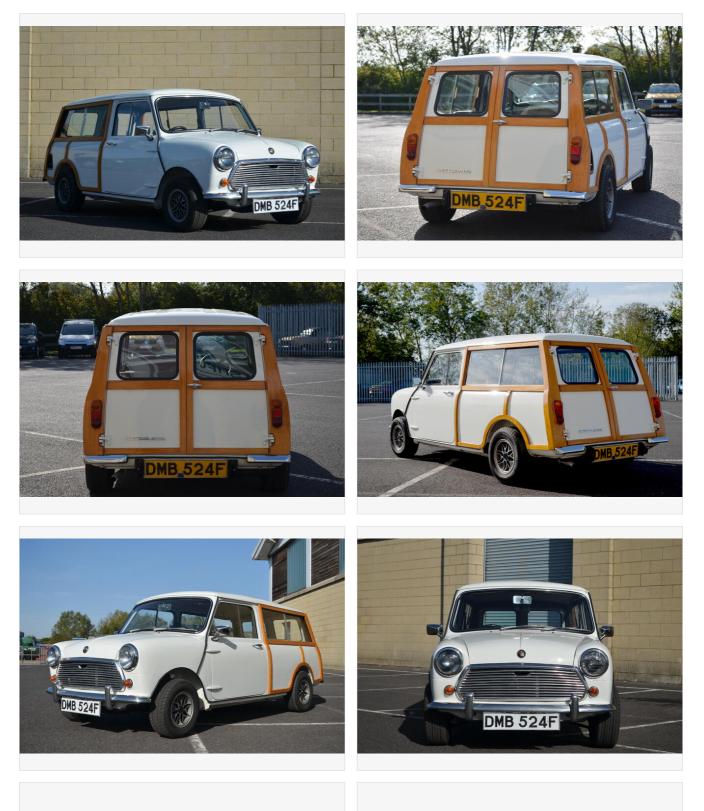

### DESCRIPTION

Austin / Mini 1000 Traveller / Estate / White From a local private collection, comprehensively restored over the last 3 years, including a complete new floor including "pockets", wings, A frames and door skins. A complete new interior was installed as well as fresh wood for the Countryman back. Guide Price: from £13,000 to £14,000 More pictures on our online catalogue - https://www.hobbsparker.co.uk/car-auctions/auction-dates/catalogue/lot/? departmentId=8&saleTypeId=49&auctionId=454275&lotId=10062539 Starting at 12:00pm on Wednesday 17th Apr 2024 Bidding ends for the first lots from 12:00pm on Thursday 18th Apr 2024