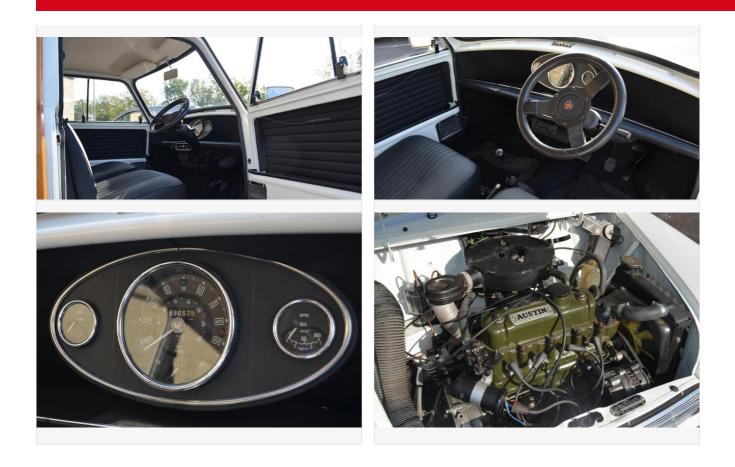

### DESCRIPTION

Austin / Mini 1000 Traveller / Estate / White From a local private collection, comprehensively restored over the last 3 years, including a complete new floor including "pockets", wings, A frames and door skins. A complete new interior was installed as well as fresh wood for the Countryman back. Guide Price: from £13,000 to £14,000 More pictures on our online catalogue - https://www.hobbsparker.co.uk/car-auctions/auction-dates/catalogue/lot/? departmentId=8&saleTypeId=49&auctionId=454275&lotId=10062539 Starting at 12:00pm on Wednesday 17th Apr 2024 Bidding ends for the first lots from 12:00pm on Thursday 18th Apr 2024