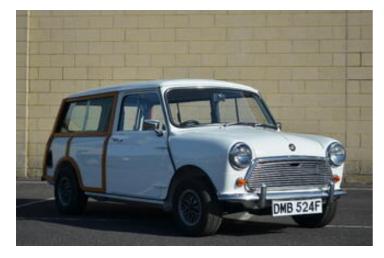

### DESCRIPTION

Austin / Mini 1000 Traveller / Estate / White From a local private collection, comprehensively restored over the last 3 years, including a complete new floor including "pockets", wings, A frames and door skins. A complete new interior was installed as well as fresh wood for the Countryman back. Guide Price: from £13,000 to £14,000 More pictures on our online catalogue - https://www.hobbsparker.co.uk/car-auctions/auction-dates/catalogue/lot/? departmentId=8&saleTypeId=49&auctionId=454275&lotId=10062539 Starting at 12:00pm on Wednesday 17th Apr 2024 Bidding ends for the first lots from 12:00pm on Thursday 18th Apr 2024