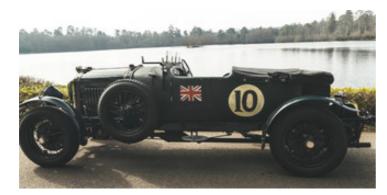

# **DESCRIPTION**

POA. Delivered new with 'D type' gearbox and Gurney Nutting Saloon, built of the Weymann principle. With continuous history and like many the engine and steering column were changed early on, however all the major numbered parts (including these) are originals. The last owner had the car for 32 years and bought it with the original body still fitted.