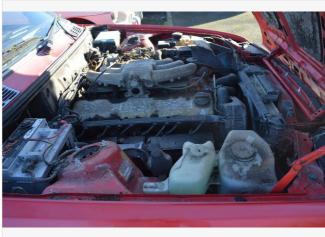

### **DESCRIPTION**

BMW / 320i (E30) Convertible Auto / Convertible / Red Current lady owner since 1998, four previous keepers. Many spare parts in the car. Last MOT'D in 2018 at 52,847 miles. To bid online please create an account on our online bidding page -