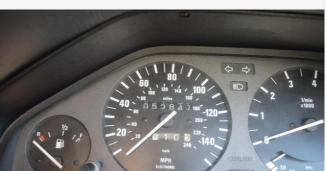

### **DESCRIPTION**

BMW / 320i (E30) Convertible Auto / Convertible / Red Current lady owner since 1998, four previous keepers. Many spare parts in the car. Last MOT'D in 2018 at 52,847 miles. To bid online please create an account on our online bidding page -

### **AD INFORMATION**

**Year:** 1990

VAT applicable?:

Mileage: 52847 miles

Fuel: Petrol

| BMW 320 1990  | Price £0   |
|---------------|------------|
| Transmission: | Automatic  |
| Region:       | South East |
|               |            |