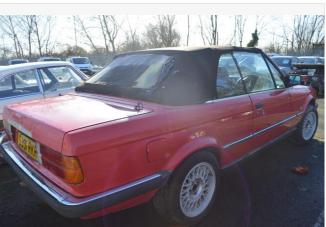

### **DESCRIPTION**

BMW / 320i (E30) Convertible Auto / Convertible / Red Current lady owner since 1998, four previous keepers. Many spare parts in the car. Last MOT'D in 2018 at 52,847 miles. To bid online please create an account on our online bidding page -