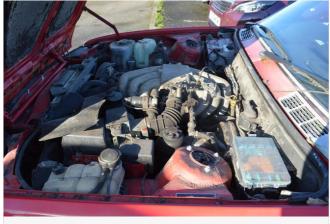

### **DESCRIPTION**

BMW / 320i (E30) Convertible Auto / Convertible / Red Current lady owner since 1998, four previous keepers. Many spare parts in the car. Last MOT'D in 2018 at 52,847 miles. To bid online please create an account on our online bidding page -