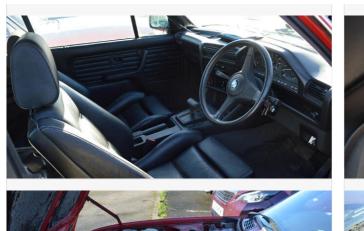

### **DESCRIPTION**

BMW / 320i (E30) Convertible Auto / Convertible / Red Current lady owner since 1998, four previous keepers. Many spare parts in the car. Last MOT'D in 2018 at 52,847 miles. To bid online please create an account on our online bidding page -

# **ITEM IMAGES**

BMW 320 1990

Price £0