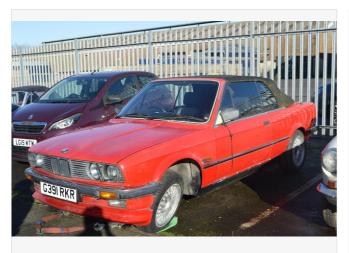

### **DESCRIPTION**

BMW / 320i (E30) Convertible Auto / Convertible / Red Current lady owner since 1998, four previous keepers. Many spare parts in the car. Last MOT'D in 2018 at 52,847 miles. To bid online please create an account on our online bidding page -

# **ITEM IMAGES**

BMW 320 1990

Price £0