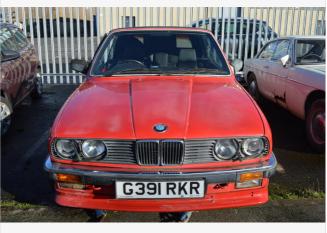

### **DESCRIPTION**

BMW / 320i (E30) Convertible Auto / Convertible / Red Current lady owner since 1998, four previous keepers. Many spare parts in the car. Last MOT'D in 2018 at 52,847 miles. To bid online please create an account on our online bidding page -

# **ITEM IMAGES**

BMW 320 1990

Price £0