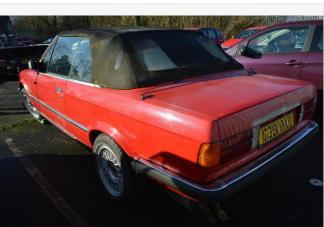

### **DESCRIPTION**

BMW / 320i (E30) Convertible Auto / Convertible / Red Current lady owner since 1998, four previous keepers. Many spare parts in the car. Last MOT'D in 2018 at 52,847 miles. To bid online please create an account on our online bidding page -

# **ITEM IMAGES**

BMW 320 1990

Price £0