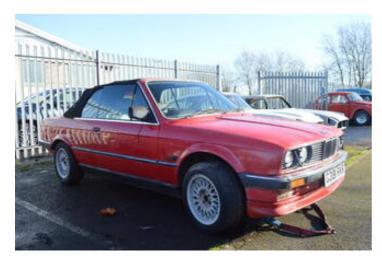

### **DESCRIPTION**

BMW / 320i (E30) Convertible Auto / Convertible / Red Current lady owner since 1998, four previous keepers. Many spare parts in the car. Last MOT'D in 2018 at 52,847 miles. To bid online please create an account on our online bidding page -