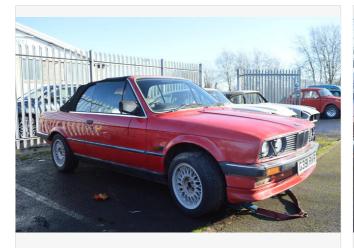

### **DESCRIPTION**

BMW / 320i (E30) Convertible Auto / Convertible / Red Current lady owner since 1998, four previous keepers. Many spare parts in the car. Last MOT'D in 2018 at 52,847 miles. To bid online please create an account on our online bidding page -