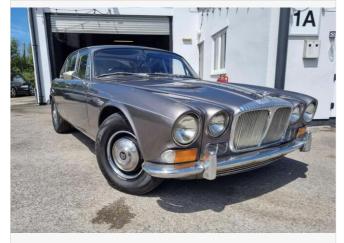

#### **DESCRIPTION**

This is my 1973 Daimler series 1 (XJ shape) 4.2 litre automatic 'Sovereign' in gunmetal grey metallic paintwork and cream leather interior. This model is extremely rare and there are few left remaining on the roads now. The bodywork and interior has patina (paintwork has some cracking). The underside, bodywork and wheel arches are all absolutely solid. There are a couple of small rust spots but no significant rust. The left side fuel tank is good, but the 2nd fuel tank on the right needs replacing. The chrome work - including the large distinctive front grille - is generally looking good, some of it could do with a polish. The original 4.2 engine has covered just 63,000 miles and is powerful and pulls well through the gears. Some recent work has been done on servicing the engine and rebuilding the automatic choke. Sometimes the exhaust makes a backfiring noise (which I quite like). The car has power assisted steering. The brakes are working well. An original large service manual comes with the car. The seat covers have been reupholstered in leather. However the seats would look better with some original spec seat covers over the top. The rest of the interior is original and is showing its age. The interior heater and fan works, and the electric windows are all working. The tires are all good and have a decent amount of tread. Although the Daimler is certainly not a show-winner, she is a practical classic that can be used regularly and can be improved as time goes on. She is a joy to drive and attracts attention wherever she goes. If you have any questions please just