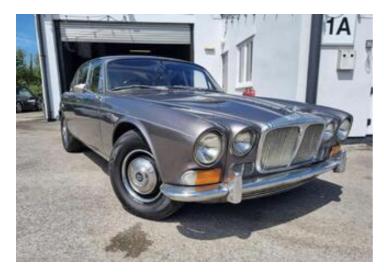

#### **DESCRIPTION**

This is my 1973 Daimler series 1 (XJ shape) 4.2 litre automatic 'Sovereign' in gunmetal grey metallic paintwork and cream leather interior. This model is extremely rare and there are few left remaining on the roads now. The bodywork and interior has patina (paintwork has some cracking). The underside, bodywork and wheel arches are all absolutely solid. There are a couple of small rust spots but no significant rust. The left side fuel tank is good, but the 2nd fuel tank on the right needs replacing. The chrome work - including the large distinctive front grille - is generally looking good, some of it could do with a polish. The original 4.2 engine has covered just 63,000 miles and is powerful and pulls well through the gears. Some recent work has been done on servicing the engine and rebuilding the automatic choke. Sometimes the exhaust makes a backfiring noise (which I quite like). The car has power assisted steering. The brakes are working well. An original large service manual comes with the car. The seat covers have been reupholstered in leather. However the seats would look better with some original spec seat covers over the top. The rest of the interior is original and is showing its age. The interior heater and fan works, and the electric windows are all working. The tires are all good and have a decent amount of tread. Although the Daimler is certainly not a show-winner, she is a practical classic that can be used regularly and can be improved as time goes on. She is a joy to drive and attracts attention wherever she goes. If you have any questions please just