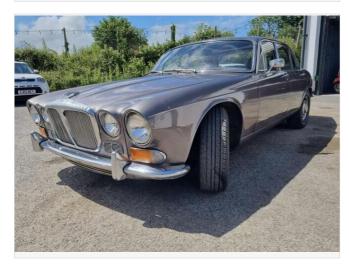

#### **DESCRIPTION**

This is my 1973 Daimler series 1 (XJ shape) 4.2 litre automatic 'Sovereign' in gunmetal grey metallic paintwork and cream leather interior. This model is extremely rare and there are few left remaining on the roads now. The bodywork and interior has patina (paintwork has some cracking). The underside, bodywork and wheel arches are all absolutely solid. There are a couple of small rust spots but no significant rust. The left side fuel tank is good, but the 2nd fuel tank on the right needs replacing. The chrome work - including the large distinctive front grille - is generally looking good, some of it could do with a polish. The original 4.2 engine has covered just 63,000 miles and is powerful and pulls well through the gears. Some recent work has been done on servicing the engine and rebuilding the automatic choke. Sometimes the exhaust makes a backfiring noise (which I quite like). The car has power assisted steering. The brakes are working well. An original large service manual comes with the car. The seat covers have been reupholstered in leather. However the seats would look better with some original spec seat covers over the top. The rest of the interior is original and is showing its age. The interior heater and fan works, and the electric windows are all working. The tires are all good and have a decent amount of tread. Although the Daimler is certainly not a show-winner, she is a practical classic that can be used regularly and can be improved as time goes on. She is a joy to drive and attracts attention wherever she goes. If you have any questions please just