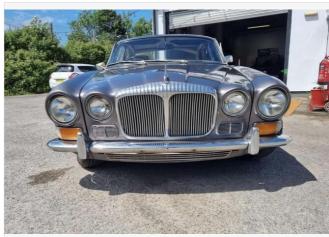

#### **DESCRIPTION**

This is my 1973 Daimler series 1 (XJ shape) 4.2 litre automatic 'Sovereign' in gunmetal grey metallic paintwork and cream leather interior. This model is extremely rare and there are few left remaining on the roads now. The bodywork and interior has patina (paintwork has some cracking). The underside, bodywork and wheel arches are all absolutely solid. There are a couple of small rust spots but no significant rust. The left side fuel tank is good, but the 2nd fuel tank on the right needs replacing. The chrome work - including the large distinctive front grille - is generally looking good, some of it could do with a polish. The original 4.2 engine has covered just 63,000 miles and is powerful and pulls well through the gears. Some recent work has been done on servicing the engine and rebuilding the automatic choke. Sometimes the exhaust makes a backfiring noise (which I quite like). The car has power assisted steering. The brakes are working well. An original large service manual comes with the car. The seat covers have been reupholstered in leather. However the seats would look better with some original spec seat covers over the top. The rest of the interior is original and is showing its age. The interior heater and fan works, and the electric windows are all working. The tires are all good and have a decent amount of tread. Although the Daimler is certainly not a show-winner, she is a practical classic that can be used regularly and can be improved as time goes on. She is a joy to drive and attracts attention wherever she goes. If you have any questions please just