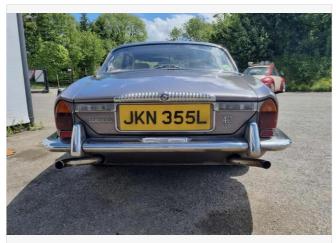

#### **DESCRIPTION**

This is my 1973 Daimler series 1 (XJ shape) 4.2 litre automatic 'Sovereign' in gunmetal grey metallic paintwork and cream leather interior. This model is extremely rare and there are few left remaining on the roads now. The bodywork and interior has patina (paintwork has some cracking). The underside, bodywork and wheel arches are all absolutely solid. There are a couple of small rust spots but no significant rust. The left side fuel tank is good, but the 2nd fuel tank on the right needs replacing. The chrome work - including the large distinctive front grille - is generally looking good, some of it could do with a polish. The original 4.2 engine has covered just 63,000 miles and is powerful and pulls well through the gears. Some recent work has been done on servicing the engine and rebuilding the automatic choke. Sometimes the exhaust makes a backfiring noise (which I quite like). The car has power assisted steering. The brakes are working well. An original large service manual comes with the car. The seat covers have been reupholstered in leather. However the seats would look better with some original spec seat covers over the top. The rest of the interior is original and is showing its age. The interior heater and fan works, and the electric windows are all working. The tires are all good and have a decent amount of tread. Although the Daimler is certainly not a show-winner, she is a practical classic that can be used regularly and can be improved as time goes on. She is a joy to drive and attracts attention wherever she goes. If you have any questions please just