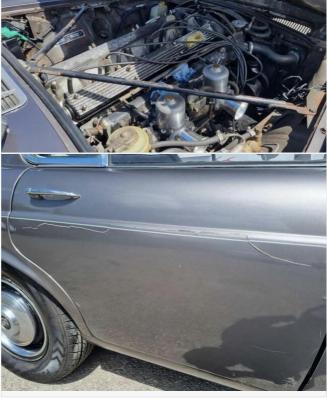

#### **DESCRIPTION**

This is my 1973 Daimler series 1 (XJ shape) 4.2 litre automatic 'Sovereign' in gunmetal grey metallic paintwork and cream leather interior. This model is extremely rare and there are few left remaining on the roads now. The bodywork and interior has patina (paintwork has some cracking). The underside, bodywork and wheel arches are all absolutely solid. There are a couple of small rust spots but no significant rust. The left side fuel tank is good, but the 2nd fuel tank on the right needs replacing. The chrome work - including the large distinctive front grille - is generally looking good, some of it could do with a polish. The original 4.2 engine has covered just 63,000 miles and is powerful and pulls well through the gears. Some recent work has been done on servicing the engine and rebuilding the automatic choke. Sometimes the exhaust makes a backfiring noise (which I quite like). The car has power assisted steering. The brakes are working well. An original large service manual comes with the car. The seat covers have been reupholstered in leather. However the seats would look better with some original spec seat covers over the top. The rest of the interior is original and is showing its age. The interior heater and fan works, and the electric windows are all working. The tires are all good and have a decent amount of tread. Although the Daimler is certainly not a show-winner, she is a practical classic that can be used regularly and can be improved as time goes on. She is a joy to drive and attracts attention wherever she goes. If you have any questions please just