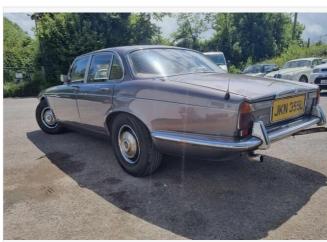

#### **DESCRIPTION**

This is my 1973 Daimler series 1 (XJ shape) 4.2 litre automatic 'Sovereign' in gunmetal grey metallic paintwork and cream leather interior. This model is extremely rare and there are few left remaining on the roads now. The bodywork and interior has patina (paintwork has some cracking). The underside, bodywork and wheel arches are all absolutely solid. There are a couple of small rust spots but no significant rust. The left side fuel tank is good, but the 2nd fuel tank on the right needs replacing. The chrome work - including the large distinctive front grille - is generally looking good, some of it could do with a polish. The original 4.2 engine has covered just 63,000 miles and is powerful and pulls well through the gears. Some recent work has been done on servicing the engine and rebuilding the automatic choke. Sometimes the exhaust makes a backfiring noise (which I quite like). The car has power assisted steering. The brakes are working well. An original large service manual comes with the car. The seat covers have been reupholstered in leather. However the seats would look better with some original spec seat covers over the top. The rest of the interior is original and is showing its age. The interior heater and fan works, and the electric windows are all working. The tires are all good and have a decent amount of tread. Although the Daimler is certainly not a show-winner, she is a practical classic that can be used regularly and can be improved as time goes on. She is a joy to drive and attracts attention wherever she goes. If you have any questions please just