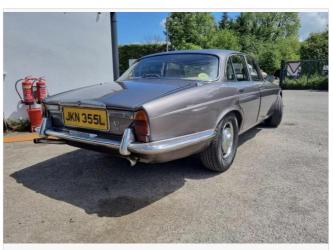

#### **DESCRIPTION**

This is my 1973 Daimler series 1 (XJ shape) 4.2 litre automatic 'Sovereign' in gunmetal grey metallic paintwork and cream leather interior. This model is extremely rare and there are few left remaining on the roads now. The bodywork and interior has patina (paintwork has some cracking). The underside, bodywork and wheel arches are all absolutely solid. There are a couple of small rust spots but no significant rust. The left side fuel tank is good, but the 2nd fuel tank on the right needs replacing. The chrome work - including the large distinctive front grille - is generally looking good, some of it could do with a polish. The original 4.2 engine has covered just 63,000 miles and is powerful and pulls well through the gears. Some recent work has been done on servicing the engine and rebuilding the automatic choke. Sometimes the exhaust makes a backfiring noise (which I quite like). The car has power assisted steering. The brakes are working well. An original large service manual comes with the car. The seat covers have been reupholstered in leather. However the seats would look better with some original spec seat covers over the top. The rest of the interior is original and is showing its age. The interior heater and fan works, and the electric windows are all working. The tires are all good and have a decent amount of tread. Although the Daimler is certainly not a show-winner, she is a practical classic that can be used regularly and can be improved as time goes on. She is a joy to drive and attracts attention wherever she goes. If you have any questions please just