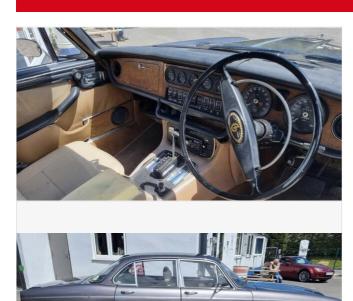

#### **DESCRIPTION**

This is my 1973 Daimler series 1 (XJ shape) 4.2 litre automatic 'Sovereign' in gunmetal grey metallic paintwork and cream leather interior. This model is extremely rare and there are few left remaining on the roads now. The bodywork and interior has patina (paintwork has some cracking). The underside, bodywork and wheel arches are all absolutely solid. There are a couple of small rust spots but no significant rust. The left side fuel tank is good, but the 2nd fuel tank on the right needs replacing. The chrome work - including the large distinctive front grille - is generally looking good, some of it could do with a polish. The original 4.2 engine has covered just 63,000 miles and is powerful and pulls well through the gears. Some recent work has been done on servicing the engine and rebuilding the automatic choke. Sometimes the exhaust makes a backfiring noise (which I quite like). The car has power assisted steering. The brakes are working well. An original large service manual comes with the car. The seat covers have been reupholstered in leather. However the seats would look better with some original spec seat covers over the top. The rest of the interior is original and is showing its age. The interior heater and fan works, and the electric windows are all working. The tires are all good and have a decent amount of tread. Although the Daimler is certainly not a show-winner, she is a practical classic that can be used regularly and can be improved as time goes on. She is a joy to drive and attracts attention wherever she goes. If you have any questions please just