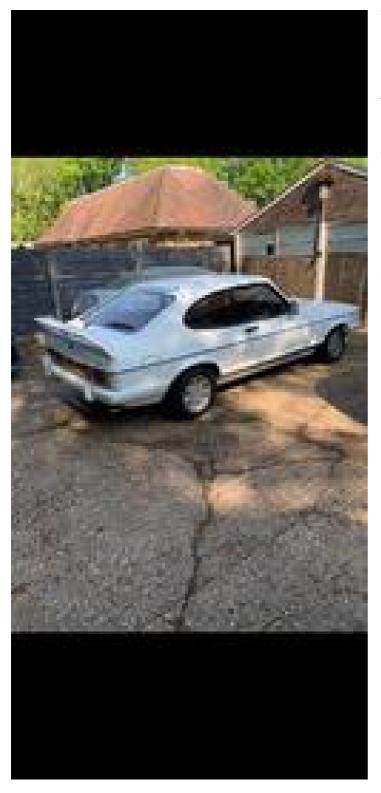

# Ford Capri 1986

#### Ford Capri 1986

#### DESCRIPTION

Ford Capri 2.8 Injection Dealer Special One owner from new, FURTHER DETAILS AND PHOTOGRAPHS TO FOLLOW. More pictures on our Auction catalogue https://www.hobbsparker.co.uk/car-auctions/auction-dates/catalogue/lot/? departmentId=8&saleTypeId=49&auctionId=454275&lotId=10064290 Starting at 12:00pm on Wednesday 17th Apr 2024 Bidding ends for the first lots from 12:00pm on Thursday 18th Apr 2024 To bid online please create an account on our Online bidding page.

| AD INFORMATION   |             |
|------------------|-------------|
| Year:            | 1986        |
| VAT applicable?: | No          |
| Mileage:         | 50600 miles |
| Fuel:            | Petrol      |
| Transmission:    | Manual      |
| Region:          | South East  |
|                  | •           |