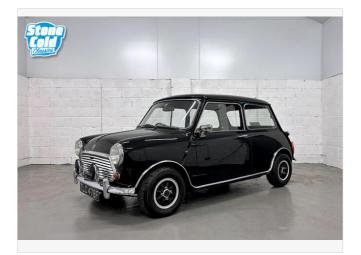

#### Morris MINI 1968

#### Price £22,995

#### DESCRIPTION

A fully restored Mini Cooper Mk2 in very rare Monotone black. In its factory Monotone black, a very rare special factory order colour, it looks stunning. This is an early Mk2 Cooper with 10 previous owners (all documented) and it comes with a file of invoices for the extensive restoration, new Rose-petal 10 inch alloys and Yokohama tyres (including the spare). Recent expenditure includes some suspension work to correct the ride height and some work to the gear linkage. Monotone black with Wood & Pickett style black vinyl seats, black carpets and headliner, 7 port modified head, straight cut gears with KAD quickshift, 7.9 inch vented front discs with 4 pot calipers, 3 spoke wooden steering wheel, chrome mirrors, front Lucas spot lights with covers (new old stock), 10 inch Rose Petal wheels, rear spot/reversing light. Incredible restored condition throughout, paint is excellent with no hint of rust anywhere. Chrome is shiny with no pitting, the seats, carpet and headliner are amazing. Wheels are like new and the underside is as good as the top. Engine bay presents very respectfully. In the boot is excellent with spare Rose Petal wheel and tool kit. The car is MOT and tax exempt and therefore ULEZ compliant, but nevertheless the car has a new MOT with no advisories.