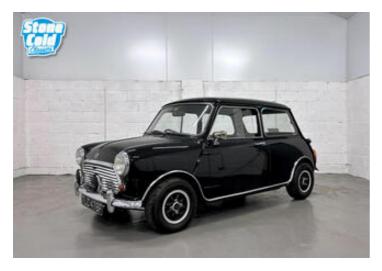

#### Morris MINI 1968

#### Price £22,995

#### DESCRIPTION

A fully restored Mini Cooper Mk2 in very rare Monotone black. In its factory Monotone black, a very rare special factory order colour, it looks stunning. This is an early Mk2 Cooper with 10 previous owners (all documented) and it comes with a file of invoices for the extensive restoration, new Rose-petal 10 inch alloys and Yokohama tyres (including the spare). Recent expenditure includes some suspension work to correct the ride height and some work to the gear linkage. Monotone black with Wood & Pickett style black vinyl seats, black carpets and headliner, 7 port modified head, straight cut gears with KAD quickshift, 7.9 inch vented front discs with 4 pot calipers, 3 spoke wooden steering wheel, chrome mirrors, front Lucas spot lights with covers (new old stock), 10 inch Rose Petal wheels, rear spot/reversing light. Incredible restored condition throughout, paint is excellent with no hint of rust anywhere. Chrome is shiny with no pitting, the seats, carpet and headliner are amazing. Wheels are like new and the underside is as good as the top. Engine bay presents very respectfully. In the boot is excellent with spare Rose Petal wheel and tool kit. The car is MOT and tax exempt and therefore ULEZ compliant, but nevertheless the car has a new MOT with no advisories.