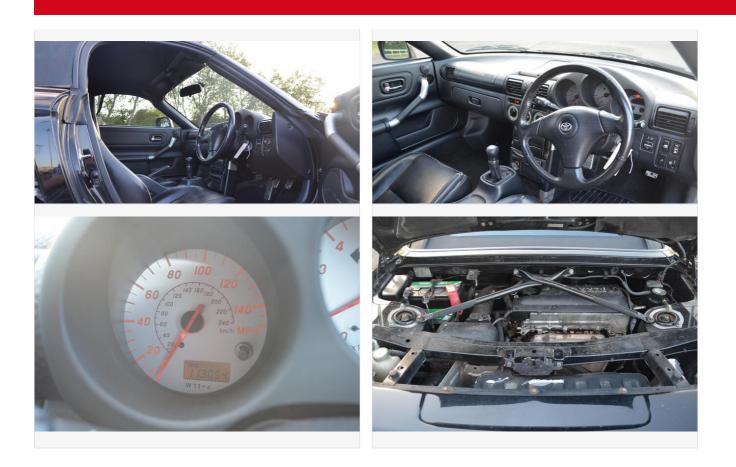

### DESCRIPTION

Toyota / MR2 Roadster VVTI / Convertible / Black Three previous keepers, service book with early main agent history. Guide Price: from £1,000 to £1,500 Starting at 12:00pm on Wednesday 17th Apr 2024 Bidding ends for the first lots from 12:00pm on Thursday 18th Apr 2024 To bid online please create an account on the Hobbs Parker online bidding page. More pictures on our catalogue - https://www.hobbsparker.co.uk/car-auctions/auction-dates/catalogue/lot/?departmentId=8&saleTypeId=49&auctionId=454275&lotId=10063160

| AD INFORMATION   |              |
|------------------|--------------|
| Year:            | 2000         |
| VAT applicable?: | No           |
| Mileage:         | 113000 miles |
| Fuel:            | Petrol       |
| Transmission:    | Manual       |