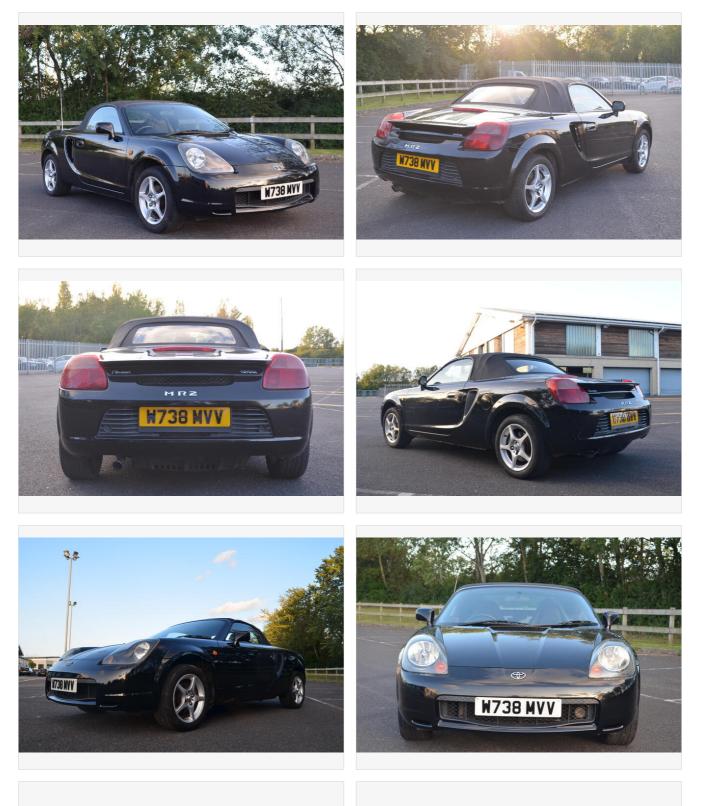

### DESCRIPTION

Toyota / MR2 Roadster VVTI / Convertible / Black Three previous keepers, service book with early main agent history. Guide Price: from £1,000 to £1,500 Starting at 12:00pm on Wednesday 17th Apr 2024 Bidding ends for the first lots from 12:00pm on Thursday 18th Apr 2024 To bid online please create an account on the Hobbs Parker online bidding page. More pictures on our catalogue - https://www.hobbsparker.co.uk/car-auctions/auction-dates/catalogue/lot/?departmentId=8&saleTypeId=49&auctionId=454275&lotId=10063160

| AD INFORMATION   |              |
|------------------|--------------|
| Year:            | 2000         |
| VAT applicable?: | No           |
| Mileage:         | 113000 miles |
| Fuel:            | Petrol       |
| Transmission:    | Manual       |

### **ITEM IMAGES**