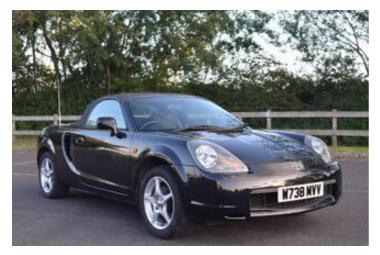

### DESCRIPTION

Toyota / MR2 Roadster VVTI / Convertible / Black Three previous keepers, service book with early main agent history. Guide Price: from £1,000 to £1,500 Starting at 12:00pm on Wednesday 17th Apr 2024 Bidding ends for the first lots from 12:00pm on Thursday 18th Apr 2024 To bid online please create an account on the Hobbs Parker online bidding page. More pictures on our catalogue - https://www.hobbsparker.co.uk/car-auctions/auction-dates/catalogue/lot/?departmentId=8&saleTypeId=49&auctionId=454275&lotId=10063160

| AD INFORMATION   |              |
|------------------|--------------|
| Year:            | 2000         |
| VAT applicable?: | No           |
| Mileage:         | 113000 miles |
| Fuel:            | Petrol       |
| Transmission:    | Manual       |