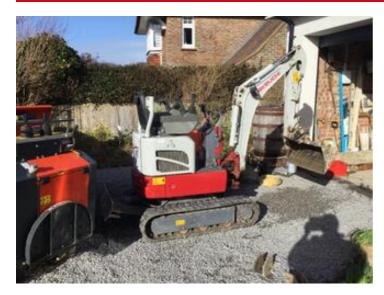

## Other Other Takeuchi Model 210 mini digger

**Price £9,995** 

#### **DESCRIPTION**

Extending tracks/regularly serviced. Quick hitch/four buckets sizes 750 600 450 250. One owner from new.

#### **AD INFORMATION**

Model: Takeuchi Model 210 mini digger

VAT applicable?:

**Hours:** 436 h

**Region:** South East