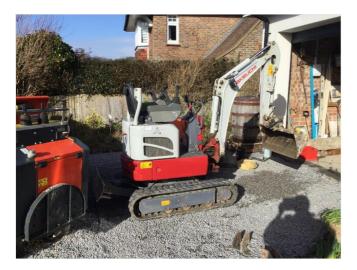

## Other Other Takeuchi Model 210 mini digger

**Price £9,995** 

#### **DESCRIPTION**

Extending tracks/regularly serviced. Quick hitch/four buckets sizes 750 600 450 250. One owner from new.

#### **AD INFORMATION**

Model: Takeuchi Model 210 mini digger

VAT applicable?:

**Hours:** 436 h

**Region:** South East