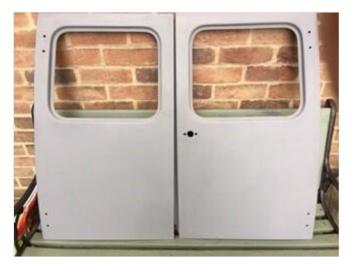

#### \_\_\_\_\_

DESCRIPTION

**Posted on :** 

Classic mini van or Estate rear doors. Excellent condition. Ready for painting. £100 for the pair

02/10/2023

| AD INFORMATION   |                                       |
|------------------|---------------------------------------|
| Model:           | Classic mini van or Estate rear doors |
| VAT applicable?: | No                                    |
| Region:          | South East                            |

# Parts & Accessories Cars Classic mini van or Estate rear doors

Price £100