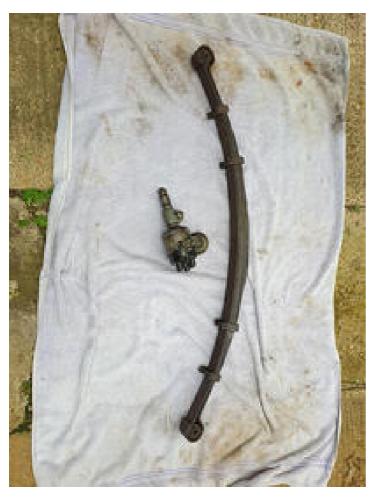

#### DESCRIPTION

£20-£85. Rear wheel Leaf spring £85 vgc (stored in garage over 15 years). Distributer - Delco Reme £20. Both from Triumph Spitfire (1969) - collection only.

| AD INFORMATION   |                        |
|------------------|------------------------|
| Model:           | Triumph Spitfire parts |
| VAT applicable?: | No                     |
| Region:          | South East             |
|                  |                        |