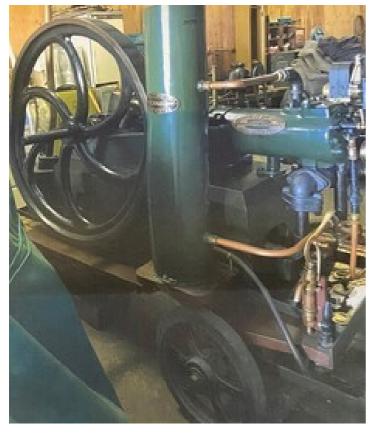

### **DESCRIPTION**

8,000 Gas engine converted to Magneto in 1930. Includes hot tube not fitted.