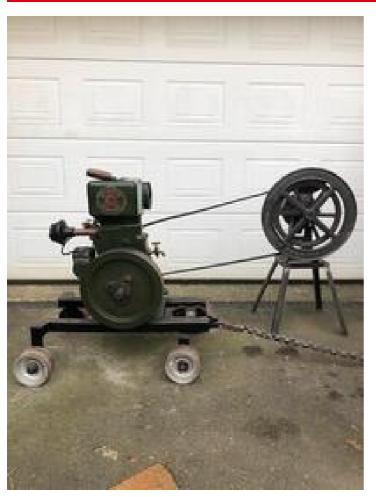

#### DESCRIPTION

POA. Stationary engine mounted on a steering axle trolley. Driving a very early flower mill which can be mounted on the trolley.

| AD INFORMATION   |            |
|------------------|------------|
| Year:            | 1942       |
| VAT applicable?: | No         |
| Region:          | South East |