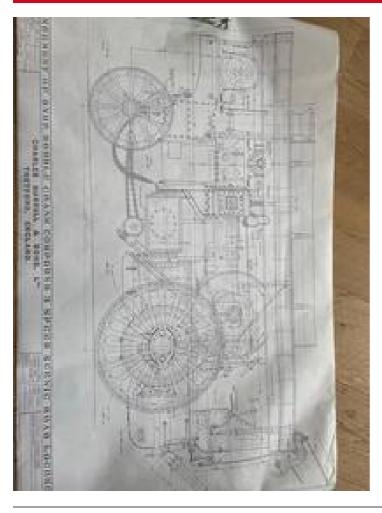

# Miscellaneous Tractors & Machinery Burrell scenic showman's engine factory lined drawings 1921

Price £25

# Model:

Burrell scenic showman's engine factory lined drawings

|                  | 0 | •    |
|------------------|---|------|
| Year:            |   | 1921 |
| VAT applicable?: |   | No   |

# Miscellaneous Tractors & Machinery Burrell scenic<br/>showman's engine factory lined drawings 1921Price £25Region:South West

#### **ITEM ADDRESS**

South West

Miscellaneous Tractors & Machinery Burrell scenic showman's engine factory lined drawings 1921

Price £25