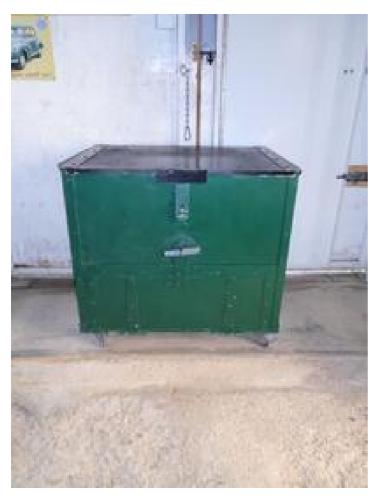

#### **DESCRIPTION**

Wooden/aluminium wheeled chest. 2 lockable compartments. Chest has lifting handles at either end. Hinges and hasp and staples are heavy duty construction. 2 lift out trays. Heavy duty top can be used as a work bench. External size approx. 700mm x 950mm. Open to suitable offers. Please ring after 6.00p.m.