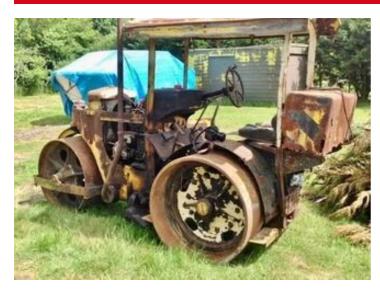

#### **DESCRIPTION**

POA. Ex Rhondda valley Wales for renovation. I have owned this machine for a number of years and now need the space. It has a very rare Coventry Climax balanced two cylinder engine CDM model, "Godiva" type. It is hand start, and I started to fit an electric starter and stalled the project at that time. No log book but has vintage registration number. It did run and drive before it went into the barn, but it does need significant work. Available for inspection. Cash on collection. Offers above scrap price. This will not be sold for scrap. Special deal for young enthusiast. Separate engine available by negotiation. Supplied to: Rhondda U.D.C., Pentre, Rhondda.

### **AD INFORMATION**

Model: Wallis & Steevens 2 1/2ton road roller

Year: 1954

VAT applicable?: No

Region:

Wales

Other road and snow machines Other Wallis & Steevens 2 1/2ton road roller 1954

Price £0