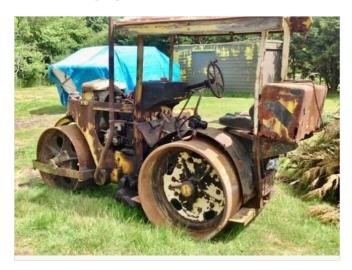

#### **DESCRIPTION**

POA. Ex Rhondda valley Wales for renovation. I have owned this machine for a number of years and now need the space. It has a very rare Coventry Climax balanced two cylinder engine CDM model, "Godiva" type. It is hand start, and I started to fit an electric starter and stalled the project at that time. No log book but has vintage registration number. It did run and drive before it went into the barn, but it does need significant work. Available for inspection. Cash on collection. Offers above scrap price. This will not be sold for scrap. Special deal for young enthusiast. Separate engine available by negotiation. Supplied to: Rhondda U.D.C., Pentre, Rhondda.

### **AD INFORMATION**

Model: Wallis & Steevens 2 1/2ton road roller

Year: 1954

VAT applicable?: No

Region:

Wales

Other road and snow machines Other Wallis & Steevens 2 1/2ton road roller 1954

Price £0