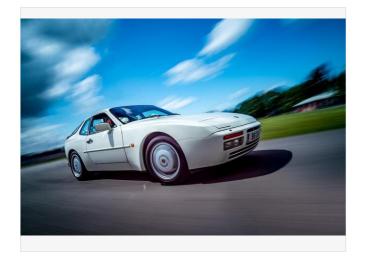

## **DESCRIPTION**

Porsche 944Turbo (1990) for Sale. Built in December 1989, this model year 1990 Porsche 944Turbo is being offered for sale. First registered in August 1991. Freshly MOT'd by OPC Solihull, this car is in superb condition with superb paintwork (Recently corrected by Dick Lovetts, Swindon), with an immaculate interior and freshly serviced. The only none original parts fitted are the waste gate actuator and fuel pressure regulator, which allows this car 311bhp, 480nm torque, as tested by Litchfield. Original parts included in the sale. This translates to 0-60 of under 5 second and a maximum speed of over 175mph.