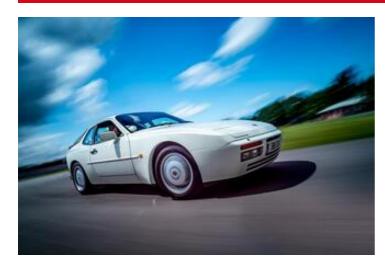

## **DESCRIPTION**

Porsche 944Turbo (1990) for Sale. Built in December 1989, this model year 1990 Porsche 944Turbo is being offered for sale. First registered in August 1991. Freshly MOT'd by OPC Solihull, this car is in superb condition with superb paintwork (Recently corrected by Dick Lovetts, Swindon), with an immaculate interior and freshly serviced. The only none original parts fitted are the waste gate actuator and fuel pressure regulator, which allows this car 311bhp, 480nm torque, as tested by Litchfield. Original parts included in the sale. This translates to 0-60 of under 5 second and a maximum speed of over 175mph.