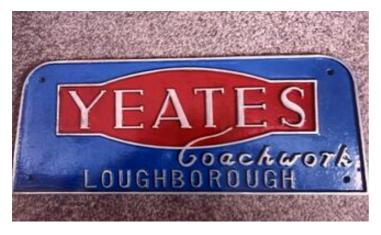

# Miscellaneous Cars Yeates coachworks Loughborough metal original sign

#### DESCRIPTION

4 fixing holes, size 16x16" build 900 bodies between 1946/1963.

| AD INFORMATION                                     |               |
|----------------------------------------------------|---------------|
| Model:                                             |               |
| Yeates coachworks Loughborough metal original sign |               |
| VAT applicable?:                                   | No            |
| Region:                                            | West Midlands |
|                                                    |               |

#### **ITEM ADDRESS**

West Midlands

Price £75

Miscellaneous Cars Yeates coachworks Loughborough metal original sign