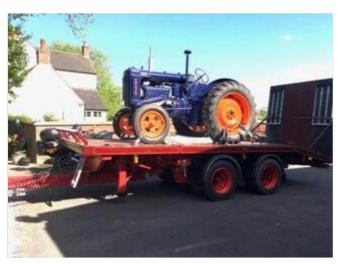

#### DESCRIPTION

POA. 16 ton GVW. Extensive restoration recently complete chassis up, photos of work available. Power pack hydraulic ramp, fly ramps, ideal work or classic. Ideal for two tractors. Fitted with a 57 mm VBG tow coupling, October test.

| AD INFORMATION   |                            |
|------------------|----------------------------|
| Model:           | Abel close coupled trailer |
| Year:            | 2002                       |
| VAT applicable?: | No                         |
| Region:          | West Midlands              |
|                  |                            |