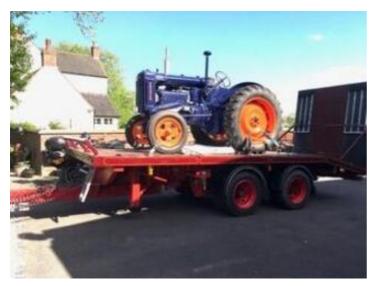

#### DESCRIPTION

POA. 16 ton GVW. Extensive restoration recently complete chassis up, photos of work available. Power pack hydraulic ramp, fly ramps, ideal work or classic. Ideal for two tractors. Fitted with a 57 mm VBG tow coupling, October test.

| AD INFORMATION   |                            |
|------------------|----------------------------|
| Model:           | Abel close coupled trailer |
| Year:            | 2002                       |
| VAT applicable?: | No                         |
| Region:          | West Midlands              |
|                  |                            |