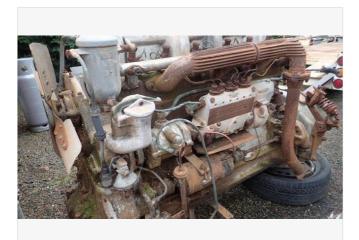

#### DESCRIPTION

Albion 6-cylinder diesel engine EN243C. 10 Litre - 120hp. Engine complete, turns freely, would fire with little work. Can help with loading, crate packing or pallet at buyers' cost. Was removed from a Sentinel truck as incorrect engine.

| AD INFORMATION   |               |
|------------------|---------------|
| Make:            | Albion        |
| Model:           | Engine EN243C |
| Year:            | 1952          |
| VAT applicable?: | No            |
| Region:          | West Midlands |
|                  |               |