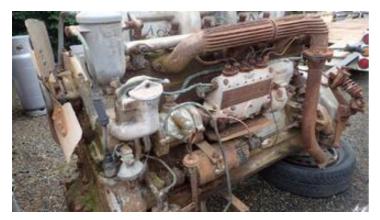

#### DESCRIPTION

Albion 6-cylinder diesel engine EN243C. 10 Litre - 120hp. Engine complete, turns freely, would fire with little work. Can help with loading, crate packing or pallet at buyers' cost. Was removed from a Sentinel truck as incorrect engine.

| AD INFORMATION   |               |
|------------------|---------------|
| Make:            | Albion        |
| Model:           | Engine EN243C |
| Year:            | 1952          |
| VAT applicable?: | No            |
| Region:          | West Midlands |
|                  |               |