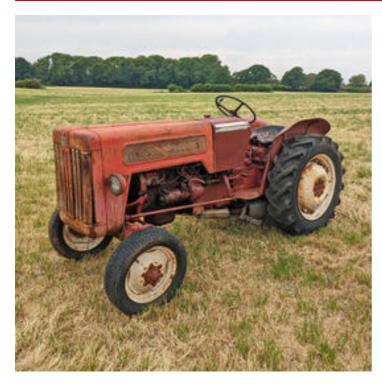

### **Tractors International B-414 Narrow Tread 1965**

Price £3,500

#### **DESCRIPTION**

One of 196 produced from 1965-66. Hand painted at some point in its life.

#### **AD INFORMATION**

**Model:** B-414 Narrow Tread

**Year:** 1965

VAT applicable?:

**Region:** West Midlands